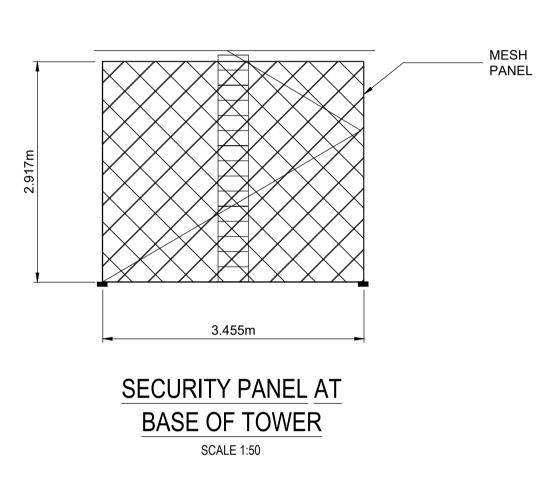

## LIGHTNING FINIAL (60° CONE PROTECTION) WIND VANE @ 100m ANEMOMETER @ 100m WIND VANE @ 80m WIND VANE @ 60m ANEMOMETER @ 60m FACE MOUNTED UN-CAGED LADDER ANTI-CLIMBING DEVICE SPIKES LEVELLING BOLTS -RC FOUNDATION ANEMOMETER & WINDVANE - ELEVATION

SCALE 1:250





## Cummeennabuddoge Wind Farm



Figure 4-6 Met Mast Elevation Drawing







N

Scale @ A1: 1:250



Portions of this document include intellectual property of Esri and its licensors and are used herein under license.

Copyright © 2023 Esri and its licensors. All rights reserved

Date: 13/05/2024 Drawing: 20263-GDG-ZZ-XX-DR-C-1002

Drawn: DPC

Checked: BP Approved: AGL