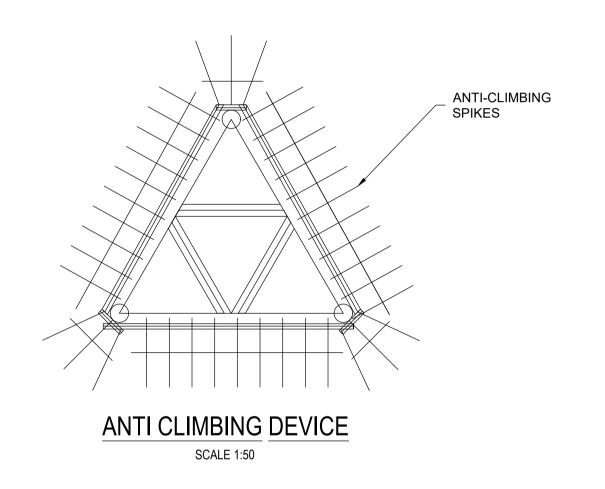

## LIGHTNING FINIAL (60° CONE PROTECTION) WIND VANE @ 100m ANEMOMETER @ 100m WIND VANE @ 80m WIND VANE @ 60m ANEMOMETER @ 60m FACE MOUNTED UN-CAGED LADDER ANTI-CLIMBING DEVICE SPIKES LEVELLING BOLTS -RC FOUNDATION ANEMOMETER & WINDVANE - ELEVATION